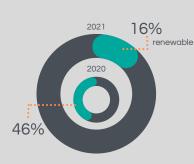

#### **Environmental Performance**

renewables in energy mix

solid waste treated/recycled

**Guest Satisfaction** 

Contribution of renewables varied due to changes in operations and availability of energy resources (i.e. biomass). Targets for energy use based on past energy

A marked increase in specific water use recorded during the year(s), primarily as a result of reduced occupancy levels and temporary suspension of operations.