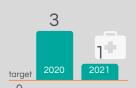

### **Community Engagement**

community engagement programs conducted<sup>3</sup>

local youth trained

(%) supplies sourced

locally (within the district)

 $^{3}$  Opportunities for community engagement programmes limited during the pandemic lockdowns.