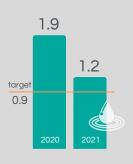

**Guest Satisfaction** 

Contribution of renewables varied due to changes in operations and availability of energy resources (i.e. biomass). Targets for energy use based on past energy

A marked increase in specific water use recorded during the year(s), primarily as a result of reduced occupancy levels and temporary suspension of operations.