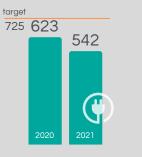

**Guest Satisfaction** 

Contribution of renewables varied due to changes in operations and availability of energy resources (i.e. biomass). Targets for energy use based on past energy

A marked increase in specific water use recorded during the year(s), primarily as a result of reduced occupancy levels and temporary suspension of operations.