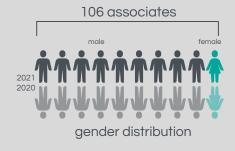

### **Community Engagement**

community engagement programs conducted<sup>3</sup>

local youth trained

(%) supplies sourced

locally (within the district)

 $^{3}$  Opportunities for community engagement programmes limited during the pandemic lockdowns.