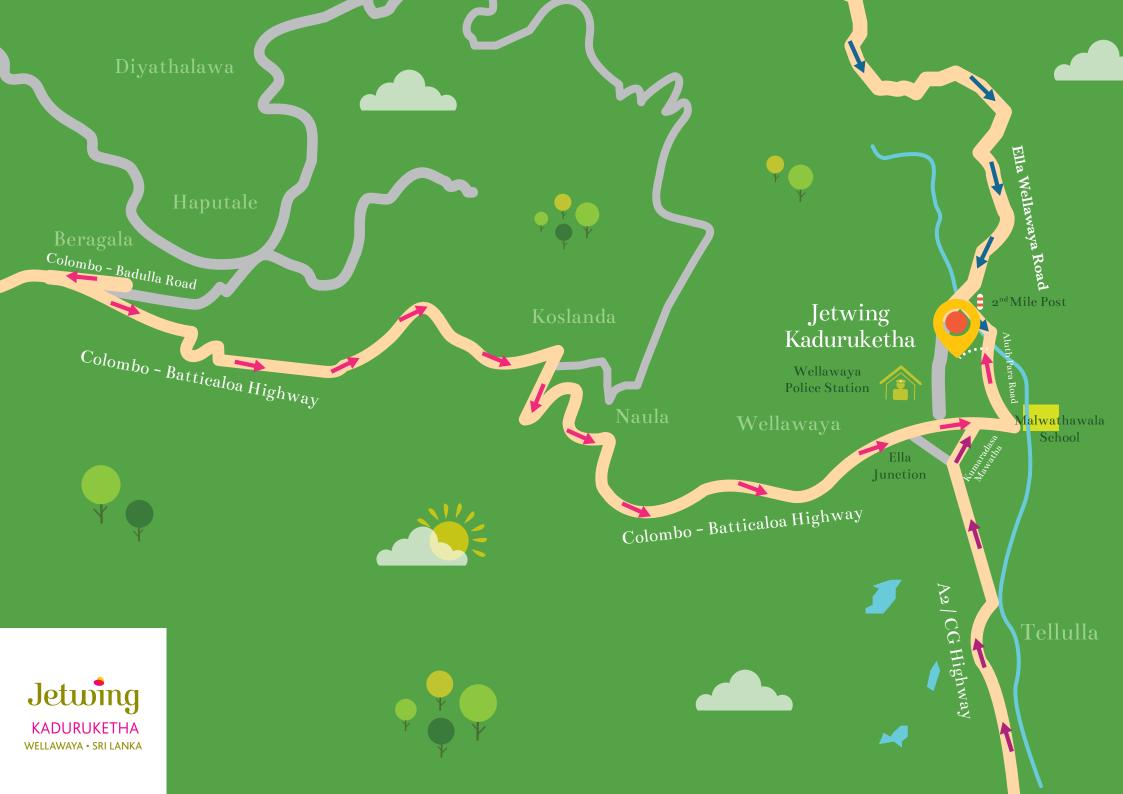

# DIRECTIONS TO JETWING KADURUKETHA

## From Colombo

Turn on to the Colombo-Batticaloa Highway from Beragala on the Colombo-Badulla Road.

Keep travelling on the Highway past the Wellawaya-Ella Junction.

Turn left at the Malwathawala School on to Aluth Para Road.

Continue on Aluth Para Road for 3km.

Turn left to reach your destination.

#### Alternative route 1: From Matara and Tissamaharama

Travel west on Tissamaharama Road.

Turn right on to A2 and continue travelling.

Turn right on to Kumaradasa Mawatha next to the Buddha statue.

Turn right on to Colombo-Batticaloa Highway.

Turn left at the Malwathawala School on to Aluth Para Road.

Continue on Aluth Para Road for 3km.

Turn left to reach your destination.

### Alternative route 2: From Nuwaraeliya, Bandarawela and Badulla

Travel southwest on Wellawaya-Ella-Kumbalwela Highway for 19.3km.

Turn left at the 2<sup>nd</sup> Mile post (Deke Kanuwa) Junction on to Aluth Para Road.

Continue on Aluth Para Road.

**Jetwing Kaduruketha Aluth Para** 