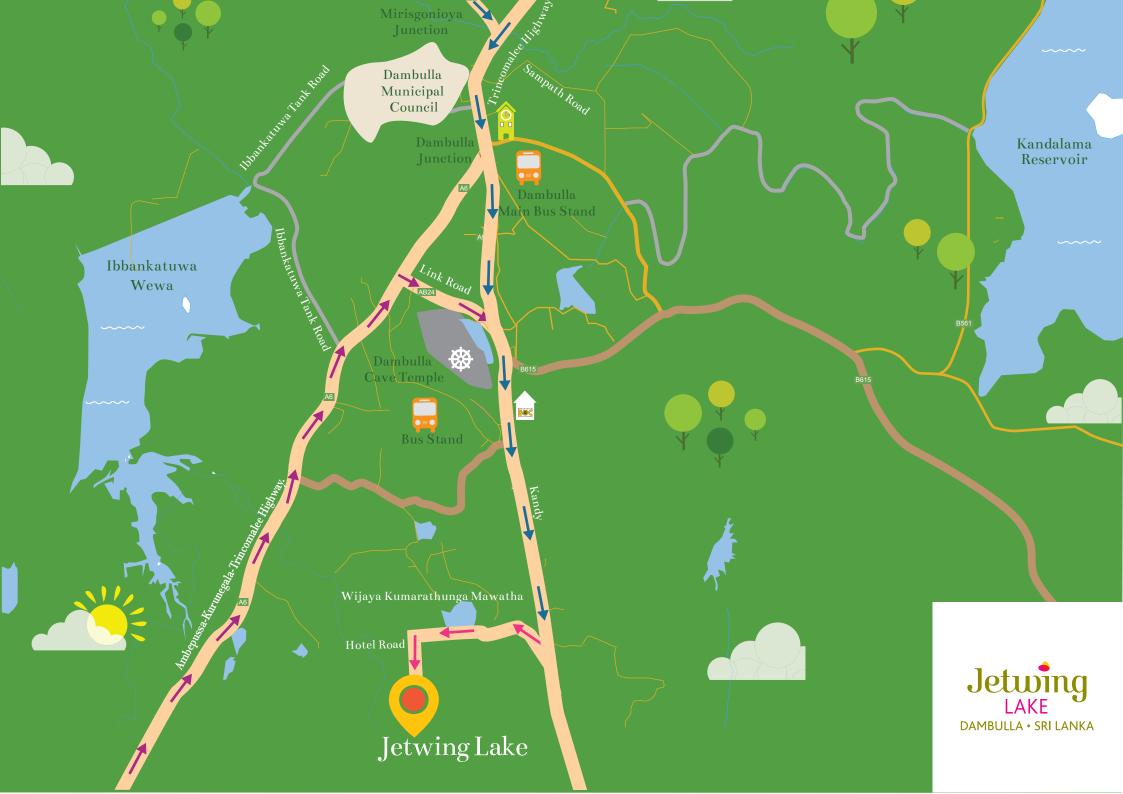

## DIRECTIONS TO JETWING LAKE - DAMBULLA

If you are travelling from Jaffna-Anuradhapura side or Polonnaruwa-Habarana side, arrive at the Mirisgonioya Junction.

From there, continue straight towards the Clock Tower at the Dambulla Junction.

Turn left towards Dambulla Town past the Dambulla Main Bus Stand on the A9 Highway (Kandy-Jaffna) past Golden Temple on your right.

After 1<sup>1</sup>/<sub>2</sub> km turn right on to Wijaya Kumarathunga Mawatha and drive up to 900m to reach your destination.

## **Alternative Route**

G

If you are travelling from Colombo, continue on A6 Highway (Ambepussa - Kurunegala - Trincomalee).

Turn right on to Link Road AB24 and drive 1km to reach Kandy-Jaffna Highway.

After 2km, turn right on to Wijaya Kumarathunga Mawatha and drive up to 900m to reach your destination.

Jetwing Lake Wijaya Kumarathunga Mw, Dambulla 21100