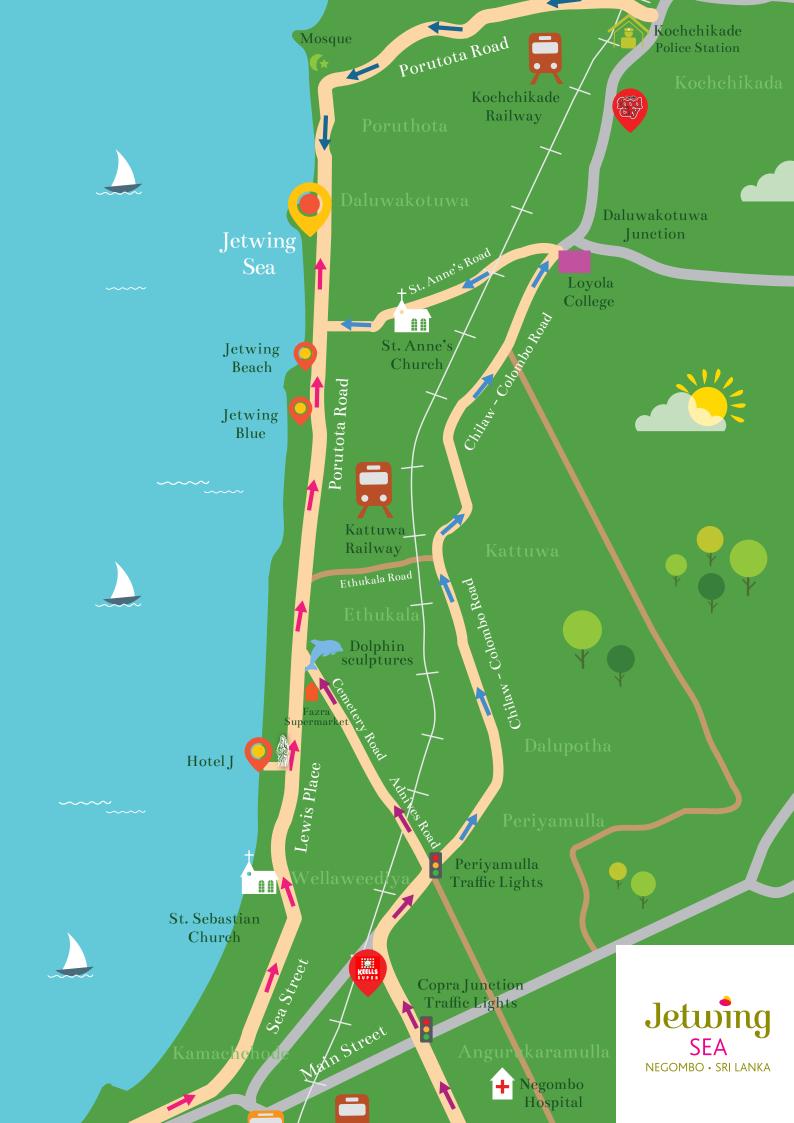

## DIRECTIONS TO JETWING SEA

From the Negombo Bus Stand take a left turn to St. Joseph's Street and proceed to Customs House Road and then to Sea Street.

MAP VISUAL BEGINS HERE

Pass St. Sebastian Church on your left and take a slight left on to Lewis Place.

Proceed straight passing the Dolphin Sculptures on your right to Porutota Road.

Continue straight on Porutota Road and you will pass Jetwing Blue & Jetwing Beach on your left.

After 500m you will reach your destination on your left.

## Alternative route 1:

Pass Negombo hospital and follow the Chilaw-Colombo Main Road. You will pass the Copra Junction Traffic Lights.

Continue on the main road and you will come across a Keells Supermarket on your left. Continue till the Periyamulla Traffic Lights.

At the Traffic Lights turn left on to Adnives Road.

Continue on to Cemetery Road and passing the Dolphin Sculptures continue straight on to Porutota Road.

Continue straight on Porutota Road and you will pass Jetwing Blue & Jetwing Beach on your left.

After 500m you will reach your destination on your left.

## Alternative route 2:

From the Chilaw-Colombo Main Road turn on to Porutota Road at Kochchikade Junction.

Pass the Kochchikade Police Station on the left and continue.

Continue on Porutota Road and at the curve, you will pass the Mosque on your right.

Continue on Porutota Road. After 170m you will reach your destination on your right.

## Alternative route 3:

Pass Negombo General Hospital and follow the Chilaw-Colombo Main Road. You will pass the Copra Junction Traffic Lights.

Continue on the Main Road passing the Periyamulla Traffic Lights.

Continue on the Main Road until you come to Loyola College and take a left turn on to St. Anne's Road in front of Loyola College.

Continue on St. Anne's Road crossing the railway track, passing St. Anne's Church on your left and the canal bridge until you fall on to Palangathura Junction on Porutota Road.

Turn right from Palangathura Junction.

After 250m you will reach your destination on your left.

**Jetwing Sea** Ethukala, Porutota Rd, Negombo 11500