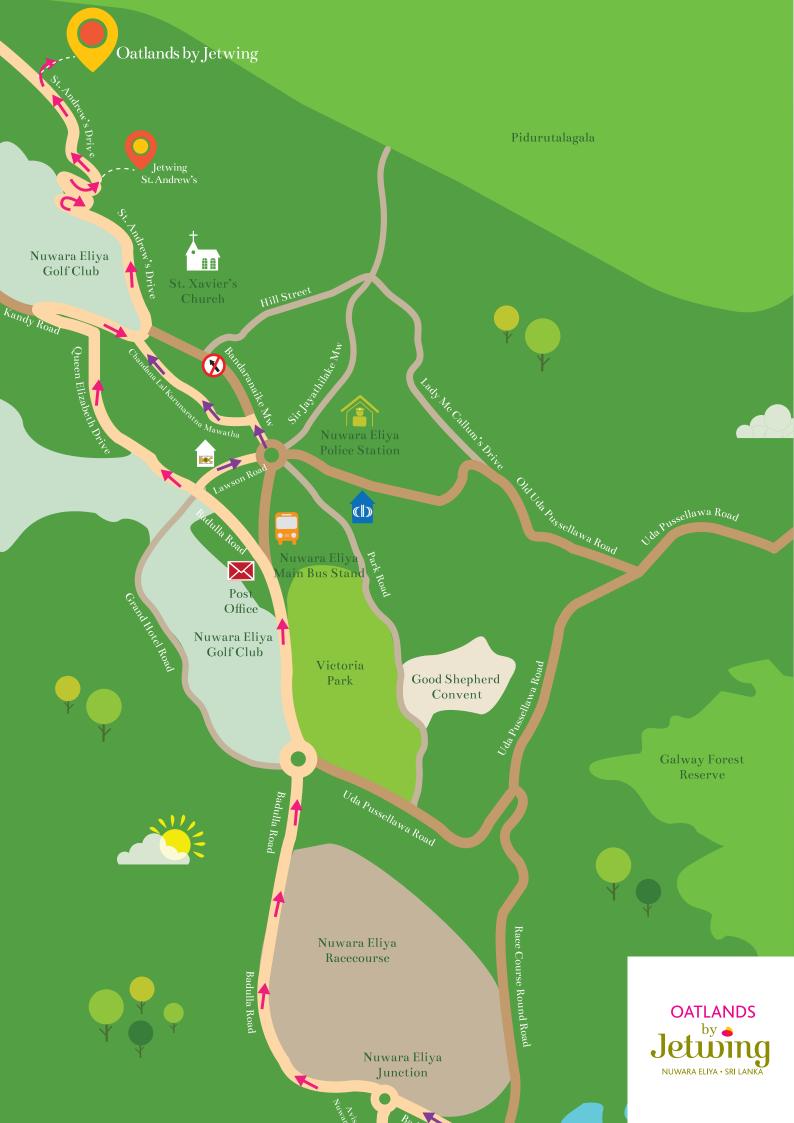

## DIRECTIONS TO OATLANDS BY JETWING

Take the first exit on your left at Nuwara Eliya Junction on to Avissawella – Nuwara Eliya Road.

Continue travelling past the Nuwara Eliya Racecourse.

Take the second exit at the roundabout, passing the Grand Hotel Road on your left.

Continue travelling past the Nuwara Eliya Golf Club on your left and Victoria Park on your right.

At the Lawson Road junction, continue straight on to Queen Elizabeth Drive, passing the Nuwara Eliya Golf Club on your left.

## **Alternative route:**

Turn right on Lawson Road, take the first exit on to Bandaranaike Mawatha, and take a slight left on to Chandana Lal Karunaratna Mawatha.

Continue on St. Andrew's Drive passing St. Xavier's Church on the right.

Head northeast on St. Andrew's Drive, past Jetwing St. Andrew's on your right.

Your destination is on the right.

Oatlands by Jetwing Nuwara Eliya 22200