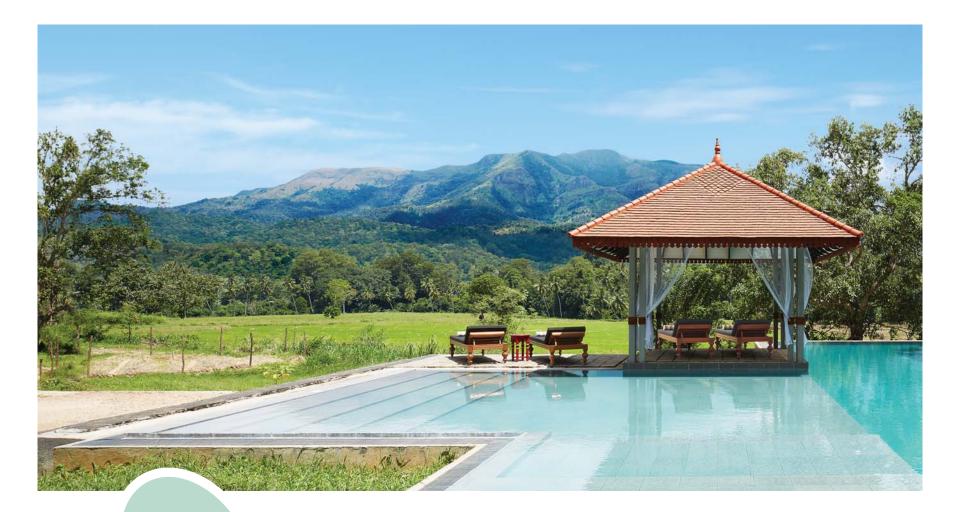

## Take a dip in the dazzling blue

Escape into the deep blue waters of the Biso Kotuwa inspired swimming pool or peacefully bask in the sun and work on your tan.