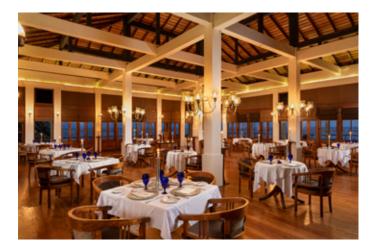

# 04.01 Restaurant & Bar

- Cinnamon Room seafood restaurant
- Cardamom Café 24 hour restaurant
- Nihal's global cuisine
- The Verandah lounge
- Coats of Arms Bar and Cinnamon Terrace
- Lorenzo's Pizza Bar poolside bar and pizzeria

In addition to the regular menus being featured in the above restaurants, we feature a 'Heart Healthy Food' menu for the benefit of those on special dietary restrictions. The iconic Coats of Arms bar also features exclusive bottle banks.