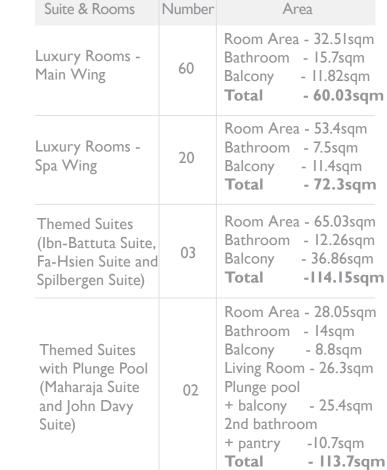

#### 03.01 Total Number of Rooms

#### Total Number 85 Rooms

Number of twin rooms - 28 (22 Rooms – Main Wing; 06 Rooms - Spa Wing) Number of double rooms - 57 Number of interconnecting rooms - 08 (03 Luxury Rooms - Spa Wing; 05 Suites interconnecting with Luxury Rooms)