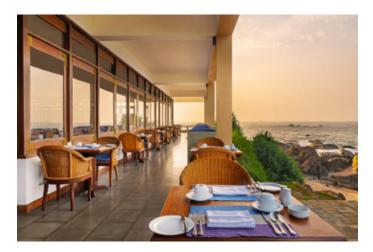

# 04.01 Restaurant & Bar

- Cinnamon Room seafood restaurant
- Cardamom Café 24 hour restaurant
- Nihal's global cuisine
- The Verandah lounge
- Coats of Arms Bar and Cinnamon Terrace
- Lorenzo's Pizza Bar poolside bar and pizzeria

In addition to the regular menus being featured in the above restaurants, we feature a 'Heart Healthy Food' menu for the benefit of those on special dietary restrictions. The iconic Coats of Arms bar also features exclusive bottle banks.