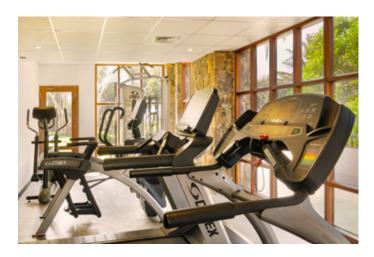

# 06. SPORTS & ENTERTAINMENT

- Theme nights
- Live entertainment (cultural shows)
- Tennis court (racquets and balls available)
- Pool table
- Spa
- 2 swimming pools and a kiddies pool
- Fully equipped gymnasium