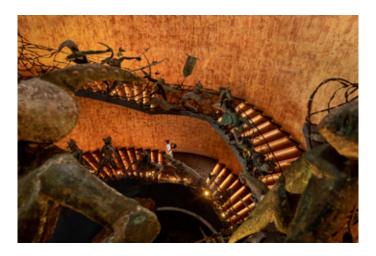

# **0I. INTRODUCTION**

Jetwing Lighthouse sits atop a hillock overlooking the blue waters of the Indian Ocean, in the picturesque port of Galle, reflecting a strong Dutch colonial influence. The architectural marvel, created by the world-renowned Geoffrey Bawa, offers a rare sense of being steeped in history apart from pampering guests with personalized butler service, exquisite global cuisine, rejuvenating spa treatments and unmatched luxuries.