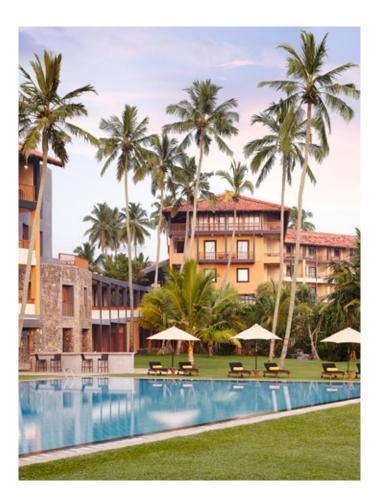

# **0I. INTRODUCTION**

Jetwing Lighthouse sits atop a hillock overlooking the blue waters of the Indian Ocean, in the picturesque port of Galle, reflecting a strong Dutch colonial influence. The architectural marvel, created by the world-renowned Geoffrey Bawa, offers a rare sense of being steeped in history apart from pampering guests with personalized butler service, exquisite global cuisine, rejuvenating spa treatments and unmatched luxuries.

#### 02. LOCATION

The hotel is situated 155 km from the Bandaranaike International Airport along the breathtaking southern coastline of Sri Lanka, flanked by endless beautiful beaches that make the drive an extremely picturesque one. If the scenic coastline road is taken the journey will last 3 hours and 30 minutes, whilst the highway will take approximately 2 hours and 30 minutes. The hotel and its surroundings amass to 9 acres.

# 06. SPORTS & ENTERTAINMENT

- Theme nights
- Live entertainment (cultural shows)
- Tennis court (racquets and balls available)
- Pool table
- Spa
- 2 swimming pools and a kiddies pool
- Fully equipped gymnasium