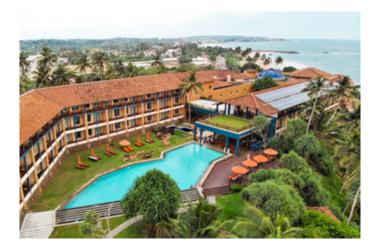

# **0I. INTRODUCTION**

Jetwing Lighthouse sits atop a hillock overlooking the blue waters of the Indian Ocean, in the picturesque port of Galle, reflecting a strong Dutch colonial influence. The architectural marvel, created by the world-renowned Geoffrey Bawa, offers a rare sense of being steeped in history apart from pampering guests with personalized butler service, exquisite global cuisine, rejuvenating spa treatments and unmatched luxuries.

#### 02. LOCATION

The hotel is situated 155 km from the Bandaranaike International Airport along the breathtaking southern coastline of Sri Lanka, flanked by endless beautiful beaches that make the drive an extremely picturesque one. If the scenic coastline road is taken the journey will last 3 hours and 30 minutes, whilst the highway will take approximately 2 hours and 30 minutes. The hotel and its surroundings amass to 9 acres.

The luxury rooms and exclusive suites are plush and there is generous use of rich timber and eco friendly fabric, letting in the fresh sea breeze and allowing stunning views of the singularly beautiful landscaping around the hotel gardens and the emerald ocean.