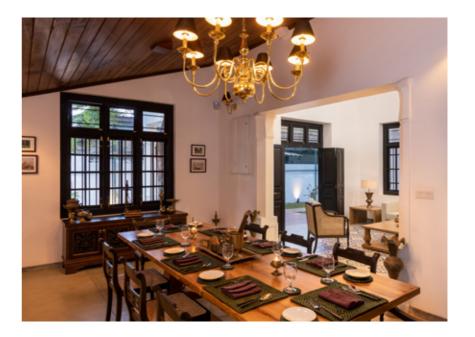

## 4. Dining

Dive into a gastronomical fairy-tale as our chef prepares the finest of fiery northern flavours at our traditional Jaffna kitchen, equipped with a firewood stove to add to the authentic flair. Whilst we strongly recommend our range of authentic Jaffna style dishes, our guests also have the luxury of requesting their choice at our cosy dining hall that is ideal to energize before or after you venture the northern peninsula.