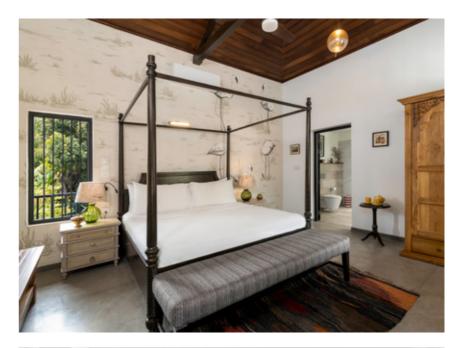

#### 3. Rooms

All four rooms are furnished with warm earthy tones and modern conveniences, giving them a modest yet rustic appeal.

#### 3.1 Total Number of Rooms

| Rooms                                   | Number | Area                                                                    |
|-----------------------------------------|--------|-------------------------------------------------------------------------|
| Elephant<br>(Ground Floor)              | I      | Bedroom – 20.23 sqm<br>Bathroom – 5.72 sqm<br><b>Total – 25.95 sqm</b>  |
| Monkey<br>(Ground Floor)<br>(Twin Room) | I      | Bedroom – 17.96 sqm<br>Bathroom – 4.94 sqm<br><b>Total – 22.90 sqm</b>  |
| Peacock<br>(1st Floor)                  | I      | Bedroom – 22.11 sqm<br>Bathroom – 5.72 sqm<br><b>Total – 27.83 sqm</b>  |
| Flamingo<br>(1st Floor)                 | I      | Bedroom – 22.11 sqm<br>Bathroom – 10.38 sqm<br><b>Total – 32.49 sqm</b> |
| Total                                   | 4      |                                                                         |