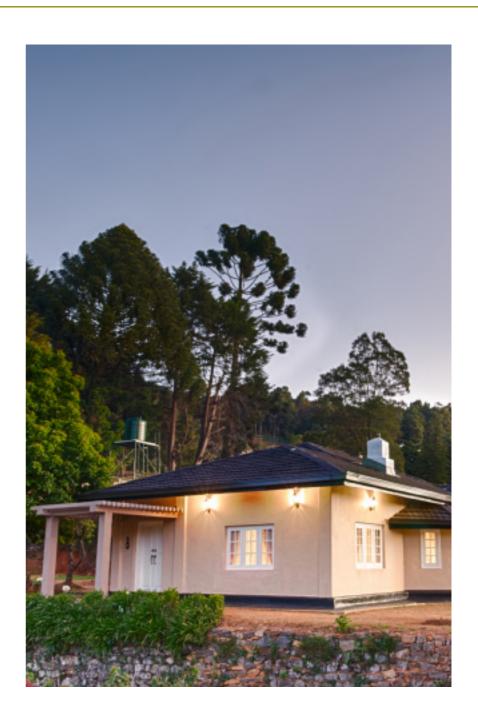

# I. Introduction

Oatlands by Jetwing sits 6,200 feet above sea level cradled amidst the mist covered highlands of Nuwara Eliya. This colonial bungalow preserves the charm of a bygone era with an ambience that exudes its own exquisite character while offering guests the non-hotel, private house experience.

The drive up to the Oatlands by Jetwing is a scenic one, with lush greenery, waterfalls, tea plantations and majestic mountains. It is approximately 170 km (5 hours) from the Bandaranaike International Airport. It is just a short stroll away from Nuwara Eliya City and Jetwing St. Andrew's.