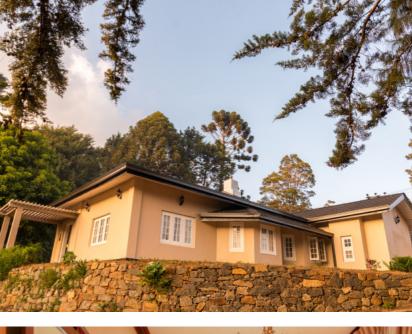

# I. Introduction

Oatlands by Jetwing sits 6,200 feet above sea level cradled amidst the mist covered highlands of Nuwara Eliya. This colonial bungalow preserves the charm of a bygone era with an ambience that exudes its own exquisite character while offering guests the non-hotel, private house experience.

The drive up to the Oatlands by Jetwing is a scenic one, with lush greenery, waterfalls, tea plantations and majestic mountains. It is approximately 170 km (5 hours) from the Bandaranaike International Airport. It is just a short stroll away from Nuwara Eliya City and Jetwing St. Andrew's.