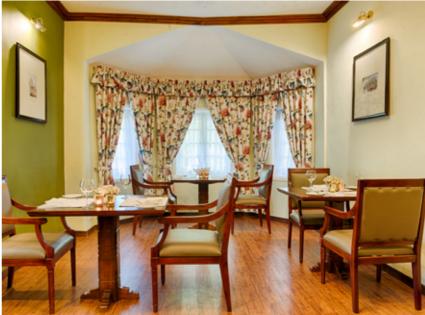

### 4. Dining

There is a host of dining experiences at Oatlands by Jetwing which includes a 20 sq.m. dining room as well as an al fresco dining area in the garden. A selection of spirits and wine is also available.

#### 4.1 Restaurant & Bar Facilities at Jetwing St. Andrew's

All F&B facilities at Jetwing St. Andrew's are available to guests staying at Oatlands by Jetwing to use and patronize, and includes:

- Old Course Restaurant for fine dining, with a show kitchen and a walk-in wine cellar
- Roadhole Bar and Pub
- High Tea on the tea terrace or lobby on request