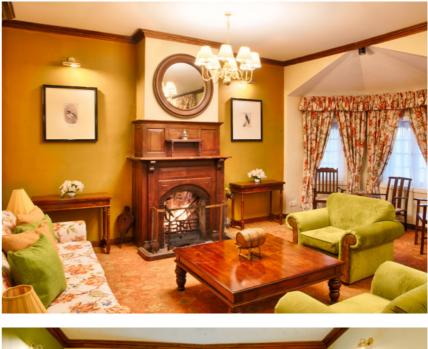

#### 3. Rooms

The rooms at Oatlands by Jetwing boast modern facilities with colonial architecture. Discover the charms of traditional bed chambers.

# 5. Guest Facilities

- 24 hour butler service
- Common living room 36.7 sq.m.
- Room service
- Free Wi-Fi access
- Daily housekeeping
- Car hires
- Parking facilities
- Laundry
- Bathrobe and slippers
- Umbrella
- Doctor on call