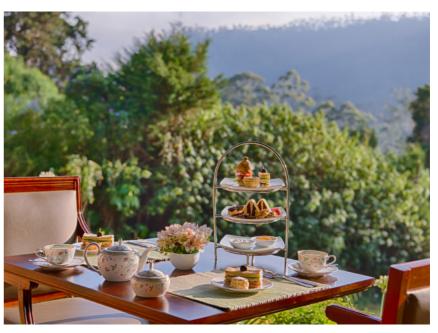

#### 4.1 Restaurant & Bar Facilities at Jetwing St. Andrew's

All F&B facilities at Jetwing St. Andrew's are available to guests staying at Oatlands by Jetwing to use and patronize, and includes:

- Old Course Restaurant for fine dining, with a show kitchen and a walk-in wine cellar
- Roadhole Bar and Pub
- High Tea on the tea terrace or lobby on request