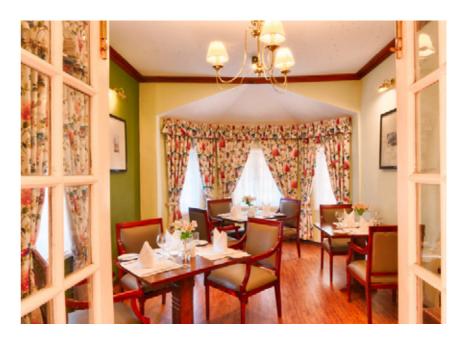

### 4. Dining

There is a host of dining experiences at Oatlands by Jetwing which includes a 20 sq.m. dining room as well as an al fresco dining area in the garden. A selection of spirits and wine is also available.

#### 4.1 Restaurant & Bar Facilities at Jetwing St. Andrew's

All F&B facilities at Jetwing St. Andrew's are available to guests staying at Oatlands by Jetwing to use and patronize, and includes:

- Old Course Restaurant for fine dining, with a show kitchen and a walk-in wine cellar
- Roadhole Bar and Pub
- High Tea on the tea terrace or lobby on request