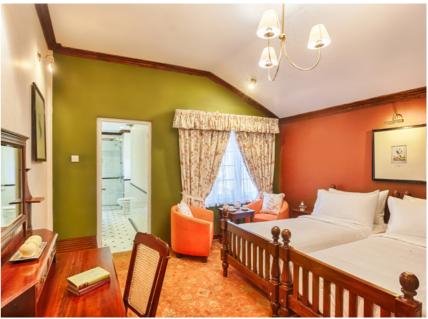

#### 3. Rooms

The rooms at Oatlands by Jetwing boast modern facilities with colonial architecture. Discover the charms of traditional bed chambers.

#### 3.1 Total Number of Dwellings

| Dwellings | Number | Area                                                                |
|-----------|--------|---------------------------------------------------------------------|
| Deluxe    | 4      | Bedroom – 20.2 sqm<br>Bathroom – 5.7 sqm<br><b>Total – 25.9 sqm</b> |
| Total     | 4      |                                                                     |

#### 3.2 Room Facilities

- Individual heating units
- Bathroom with shower and hot and cold water
- Electric power 220v to 240v
- Tea and coffee making facility
- Bottled water
- Electronic safe
- Hair dryer
- Iron and ironing board
- Telephone
- Custom-made toiletries created by Link Natural