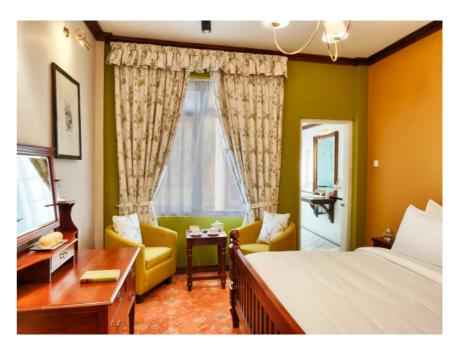

#### 3. Rooms

The rooms at Oatlands by Jetwing boast modern facilities with colonial architecture. Discover the charms of traditional bed chambers.

#### 3.1 Total Number of Dwellings

| Dwellings | Number | Area                                                                |
|-----------|--------|---------------------------------------------------------------------|
| Deluxe    | 4      | Bedroom – 20.2 sqm<br>Bathroom – 5.7 sqm<br><b>Total – 25.9 sqm</b> |
| Total     | 4      |                                                                     |

#### 3.2 Room Facilities

- Individual heating units
- Bathroom with shower and hot and cold water
- Electric power 220v to 240v
- Tea and coffee making facility
- Bottled water
- Electronic safe
- Hair dryer
- Iron and ironing board
- Telephone
- Custom-made toiletries created by Link Natural